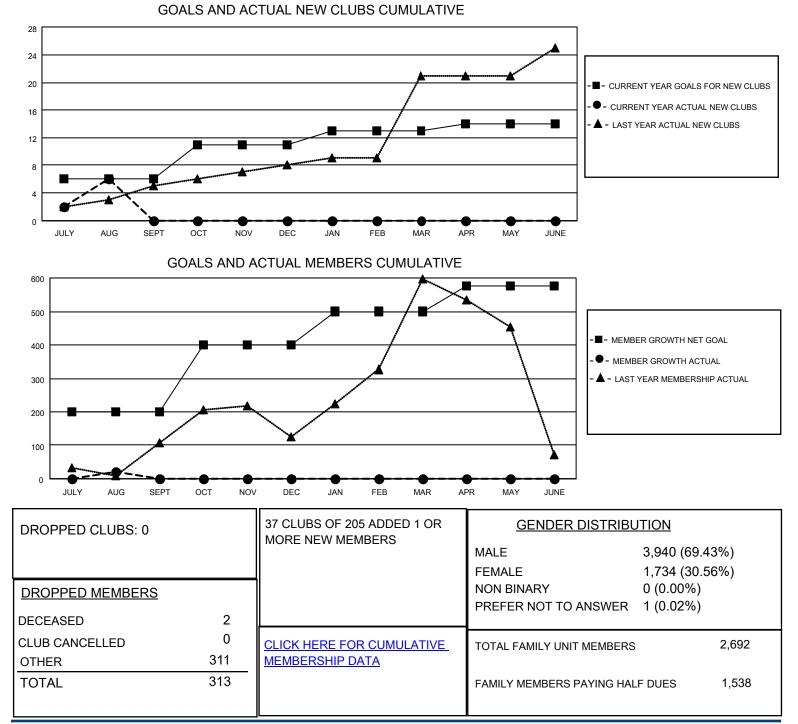

## LOCATION INDIA

District 3233E1

Results as of: 8/31/2022

| Clubs                 |               |           |               | Members               |                         |                         |                                                    |
|-----------------------|---------------|-----------|---------------|-----------------------|-------------------------|-------------------------|----------------------------------------------------|
| RESULTS FOR 2022-2023 |               |           |               | RESULTS FOR 2022-2023 |                         |                         |                                                    |
| QUARTER               | NEW CLUB GOAL | NEW CLUBS | DROPPED CLUBS | QUARTER               | MBER GROWTH NET<br>GOAL | MEMBER GROWTH<br>ACTUAL | DROPPED<br>MEMBERS ACTUAL<br>(including transfers) |
| JULY/AUG/SEPT         | 6             | 6         | 0             | JULY/AUG/SEPT         | 200                     | 382                     | 313                                                |
| OCT/NOV/DEC           | 5             | 0         | 0             | OCT/NOV/DEC           | 200                     | 0                       | 0                                                  |
| JAN/FEB/MAR           | 2             | 0         | 0             | JAN/FEB/MAR           | 100                     | 0                       | 0                                                  |
| APR/MAY/JUNE          | 1             | 0         | 0             | APR/MAY/JUNE          | 75                      | 0                       | 0                                                  |